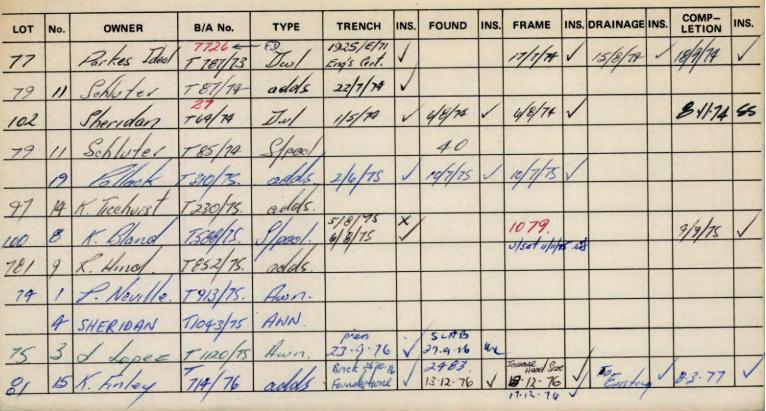

.00         |      |                       |      |          |      |          |      |
| 80   |     | GLOGINA   | T91/86    | ALT. C     | ANCELU             | ED   | 8678         |      |                       |      |          |      | *0       | 1    |
| 79   | 11  | Fici      | 1274/86   | UNDER -    | ENG-CERT           | DN   | 8400<br>File |      |                       |      |          |      | 10/12/86 | /    |
| 4000 | 1   |           | 1.0. 1/00 |            | 4                  | 5    | a one        |      |                       |      | 1        |      |          | -    |

Lot 101 - No TEmp- To. 15. Commenter

Lot 101 - Stonmathe One Southfand side not satisfactory Lot 101 - NO ACCESS - TO KAY in Mila Box

nob - no self-closer, no latch, left card

STREET :- Keiben

(D= 2





### STREET :- REYNOLDS

| LOT | No.  | OWNER     | B/A No.  | TYPE                 | TRENCH  | INS. | FOUND                                 | INS.    | FRAME           | INS. | DRAINAGE | NS. | COMP-<br>LETION | INS. |
|-----|------|-----------|----------|----------------------|---------|------|---------------------------------------|---------|-----------------|------|----------|-----|-----------------|------|
| 2   | 338  | HICKMAN   | T41/90   | Awarah               |         |      |                                       |         |                 |      |          |     |                 |      |
| 2   | 36A  | VELLA     | T311/90  | AWNING               |         |      |                                       |         |                 | 1    |          |     |                 |