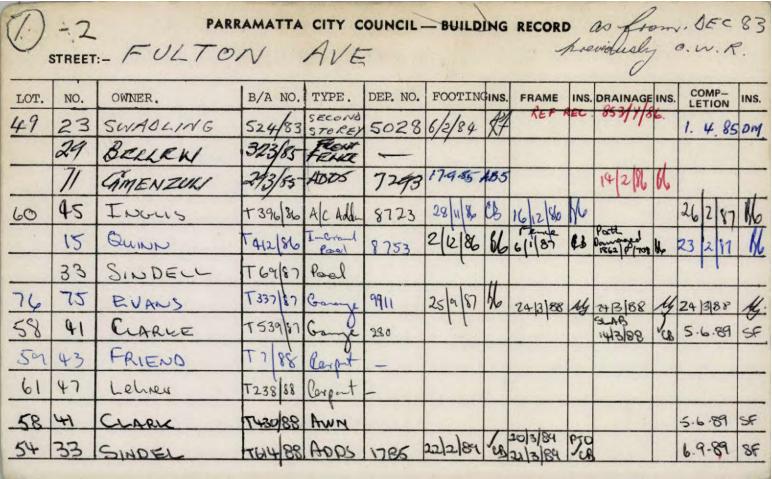

|      |         |       |         |      |          |      |                 |      |
|     |     |         |         |       |             |      | *       |       |         |      |          |      |                 |      |
|     |     | 1       |         |       |             |      |         |       |         |      |          |      |                 |      |
| -   |     |         |         |       |             |      |         |       |         |      |          |      |                 |      |
| -   |     |         |         |       |             |      |         |       |         |      |          |      |                 |      |
|     | 1   |         |         |       |             | _    | -       |       |         | _    |          |      |                 |      |



20/3/89 33 Fullon Aren Frame not Ox: 1 Ant copyright on earstrop wall



STREET: - FUTURA 12

|     |     | ratur    | H IC.    |              |          |      |        |      |                 |     |                |      |                 |      |
|-----|-----|----------|----------|--------------|----------|------|--------|------|-----------------|-----|----------------|------|-----------------|------|
| LOT | No. | OWNER    | B/A No.  | TYPE         | TRENCH   | INS. |        | INS. |                 |     | DRAINAGE       | INS. | COMP-<br>LETION | INS. |
| 14. | 12  | Hooke    | T 221/88 | Poel         | 940      |      | 22/8/8 | 16   | 57EEC           | 20  | PENUE 14/10/88 | S    | 14/4/84         | 1/8  |
| 20  | 6   | Dickins  | T 279 88 | Pergela      |          |      | ( )